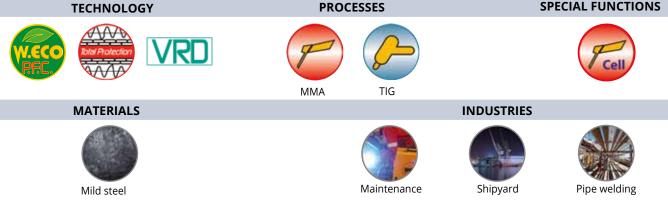

### Multipower 184 MMA - TIG DC

Multipower 184 is an advanced inverter power source characterized by a robust and reliable industrial construction.
It is recommended for MMA MMA/CELL and LIFT TIG DC applications providing excellent arc characteristics.
Multipower 184 allows setting of different coated electrode's type (cellulose-basic-rutilic-CrNi – Aluminum) so that welding machine can automatically optimize the processing parameters for each kind of base material.
Multipower 184 is ideal for routine maintenance operations, building construction and repairs.

Multipower 184 is equipped with a PFC device (Power Factor Corrector) which is dimensioned for supporting a voltage range from 90 Vac up to 270 Vac, there is besides an intelligent system inside able to upply the generator with the needed energy on the basis of each specific working condition. These devices make it possible, that this generator can be used both with not stabilized lines or motor generators and with over 100 meters long supplying cables.

Function VRD (Volt Reduction Device) reduces automatically the voltage of the welding machine during the Standby mode in order to allow the processing in those building site where low voltages are demanded for safety reasons (Dockyards, petrol platforms and so on).