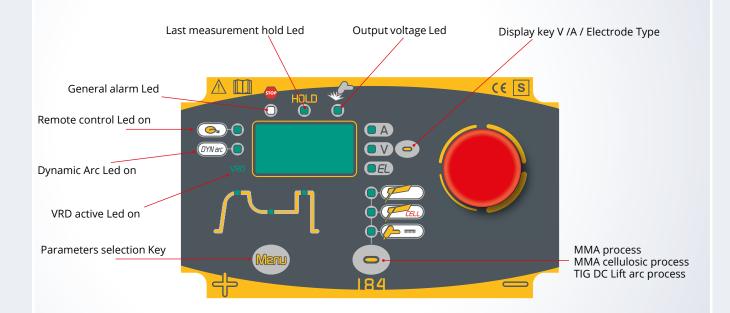

#### Multipower 184 Special Functions

The total protection device located inside the inverter is particularly useful in order to protect the inner components against overvoltage coming from the input power net.

Function VRD (Volt Reduction Device) reduces automatically the voltage of the welding machine during the Standby mode in order to allow the processing in those building site where low voltages are demanded for safety reasons (Dockyards, petrol platforms and so on).