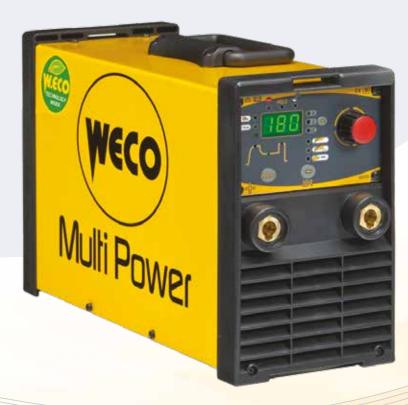

## **Multipower 184**

### Multipower 184 MMA - TIG DC

Multipower 184 is an advanced inverter power source characterized by a robust and reliable industrial construction.
It is recommended for MMA MMA/CELL and LIFT TIG DC applications providing excellent arc characteristics.
Multipower 184 allows setting of different coated electrode's type (cellulose-basic-rutilic-CrNi – Aluminum) so that welding machine can automatically optimize the processing parameters for each kind of base material.
Multipower 184 is ideal for routine maintenance operations, building construction and repairs.